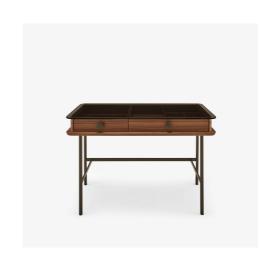

### **Technical characteristics**

Indiscret is a hybrid product, both secretaire and dressing table. Its name partly comes from the extra clear glass top allowing you to see the contents of each drawer with compartments to store tablets, notebooks, pens or brushes, combs, hair accessories... The Indiscret desk is perfect as a dressing table when accompanied by a mirror. "Dark bronze" lacquered steel base, extra clear tempered glass top revealing the compartments of the 2 drawers in American walnut veneered MDF with natural varnish. Two moulded aluminum handles in "dark bronze" lacquer, satin finish.

### **PRODUCTS**

**DESK - SECRETAIRE** 

#### **DIMENSIONS**

Height 750 mm Width 1,100 mm Depth 550 mm Weight 46.8 kg